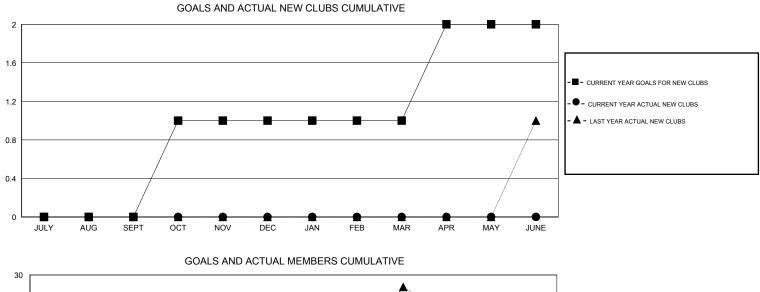

## GMT: John Muller

| LOCATION AUSTRALIA |
|--------------------|
|--------------------|

GMT CA 7

|                            |                  | Clubs     |                  |                  | Members                    |                    |                                     |                    |                  |  |
|----------------------------|------------------|-----------|------------------|------------------|----------------------------|--------------------|-------------------------------------|--------------------|------------------|--|
| RESULTS FOR 2014-2015      |                  |           |                  |                  | RESULTS FOR 2014-2015      |                    |                                     |                    |                  |  |
| QUARTER                    | NEW CLUB<br>GOAL | NEW CLUBS | DROPPED<br>CLUBS | NET<br>GAIN/LOSS | QUARTER                    | NEW MEMBER<br>GOAL | CHARTER AND<br>NEW MEMBERS<br>ADDED | DROPPED<br>MEMBERS | NET<br>GAIN/LOSS |  |
| JULY/AUG/SEPT              | 0                | 0         | 1                | -1               | JULY/AUG/SEPT              | -5                 | 36                                  | 41<br>50           | -5               |  |
| OCT/NOV/DEC<br>JAN/FEB/MAR | 1<br>0           | 0<br>0    | 0<br>0           | 0<br>0           | OCT/NOV/DEC<br>JAN/FEB/MAR | 10<br>5            | 45<br>0                             | 50<br>0            | -5<br>0          |  |
| APR/MAY/JUNE               | 1                | 0         | 0                | 0                | APR/MAY/JUNE               | 0                  | 0                                   | 0                  | 0                |  |