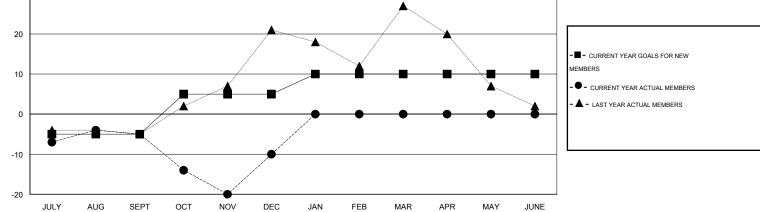

## GMT: John Muller

| LOCATION AUSTRALIA |
|--------------------|
|--------------------|

GMT CA 7

|                            |                  | Clubs     |                  |                  | Members                    |                    |                                     |                    |                  |  |
|----------------------------|------------------|-----------|------------------|------------------|----------------------------|--------------------|-------------------------------------|--------------------|------------------|--|
| RESULTS FOR 2014-2015      |                  |           |                  |                  | RESULTS FOR 2014-2015      |                    |                                     |                    |                  |  |
| QUARTER                    | NEW CLUB<br>GOAL | NEW CLUBS | DROPPED<br>CLUBS | NET<br>GAIN/LOSS | QUARTER                    | NEW MEMBER<br>GOAL | CHARTER AND<br>NEW MEMBERS<br>ADDED | DROPPED<br>MEMBERS | NET<br>GAIN/LOSS |  |
| JULY/AUG/SEPT              | 0                | 0         | 1                | -1               | JULY/AUG/SEPT              | -5                 | 36                                  | 41<br>50           | -5               |  |
| OCT/NOV/DEC<br>JAN/FEB/MAR | 1<br>0           | 0<br>0    | 0<br>0           | 0<br>0           | OCT/NOV/DEC<br>JAN/FEB/MAR | 10<br>5            | 45<br>0                             | 50<br>0            | -5<br>0          |  |
| APR/MAY/JUNE               | 1                | 0         | 0                | 0                | APR/MAY/JUNE               | 0                  | 0                                   | 0                  | 0                |  |